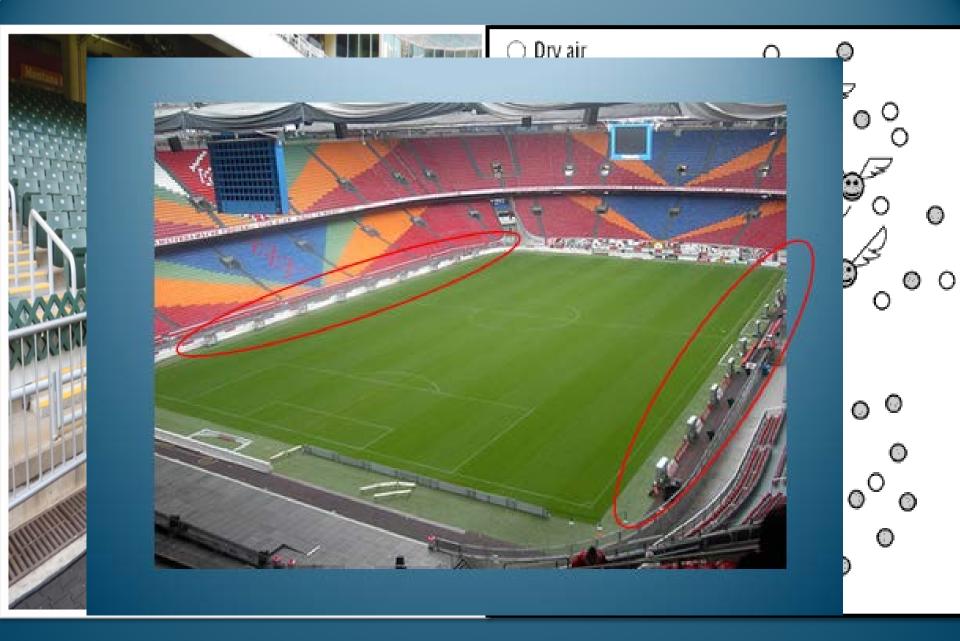

### Amsterdam Arena Now

9 Units 360m2/unit 600watts Rye Grass 10.5 Mj/wk 48hrs per position

The Hub 18 units 1000watts Bermuda 33Mj /wk 140+hrs per position Mandatory In English and Germany First Division Football