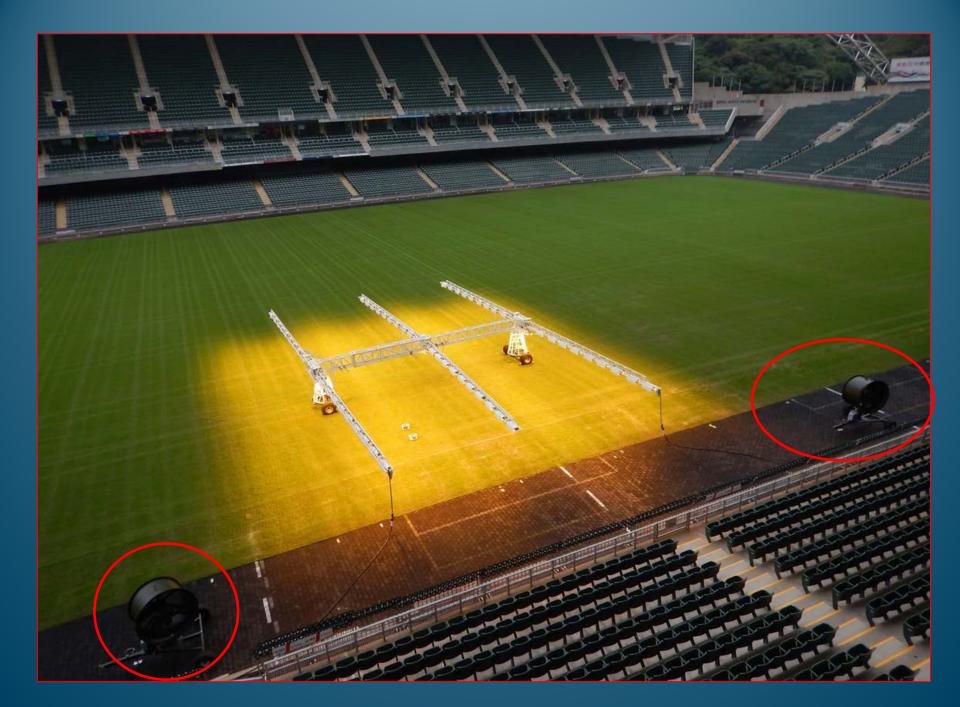

### LET THERE BE LIGHT

#### Photosynthetic Active Radiation (PAR LIGHT)

Light Spectrum used by organisms in the Photosynthesis Process

### Amsterdam Arena Now

9 Units 360m2/unit 600watts Rye Grass 10.5 Mj/wk 48hrs per position

The Hub 18 units 1000watts Bermuda 33Mj /wk 140+hrs per position Mandatory In English and Germany First Division Football