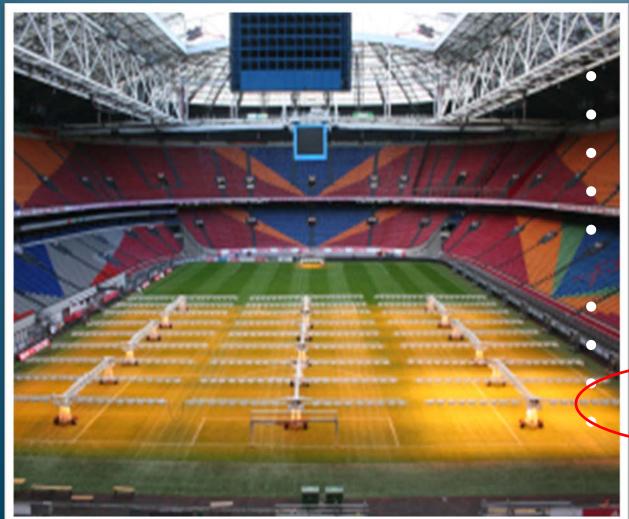

### Amsterdam Arena Now

9 Units 360m2/unit 600watts Rye Grass 10.5 Mj/wk 48hrs per position

The Hub 18 units 1000watts Bermuda 33Mj /wk 140+hrs per position Mandatory In English and Germany First Division Football