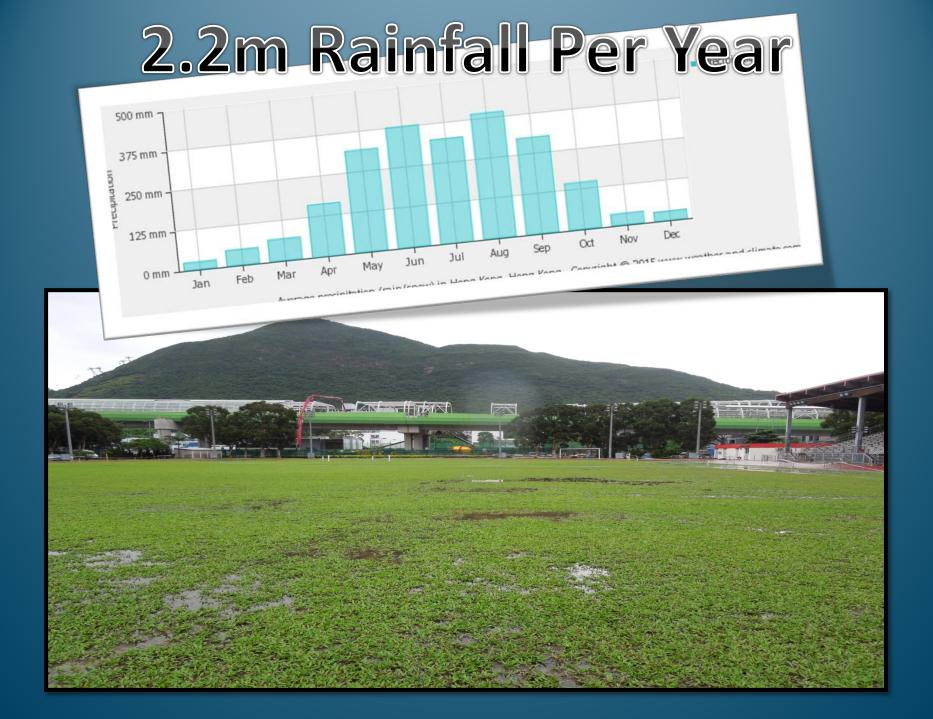

Mj /wk 140+hrs per position Mandatory In English and Germany First Division Football

### Heating



### Snow, Ice



# Wet Weather





**Air Circulation** 



### **Organic Control**



### Result



### **Super Venues**

### The Future









#### 13,000m2 \$8 Million HKD





Modern Turf Management Blend of New Hardware & Advanced Cultural Practices









# **Confused Yet?**

CO MILLION

e.

DIA POP UP PUB

10

COLUMN TWO IS NOT

10

In Children

II I I I

METBOILENE

And

### HONG KONG STADIUM



- A New Sand Profile Is Only One Component it does not guarantee a quality surface
- Protection of Investment with a quality maintenance program



### Managing Community Sports Turf In Hong Kong

### WET & DRY SEASON

### 50 Grounds





### Little And Often





WaterCutFertilise







## Fair Weather Turf

Large Tyne Aeration

#### Frequent Sand Topdressing

#### Wetting Agents





#### Soil Improvement

QUALITY GROUNDCARE EQUIPMEN

URF CAR

### Aggressive Aeration



#### Questions