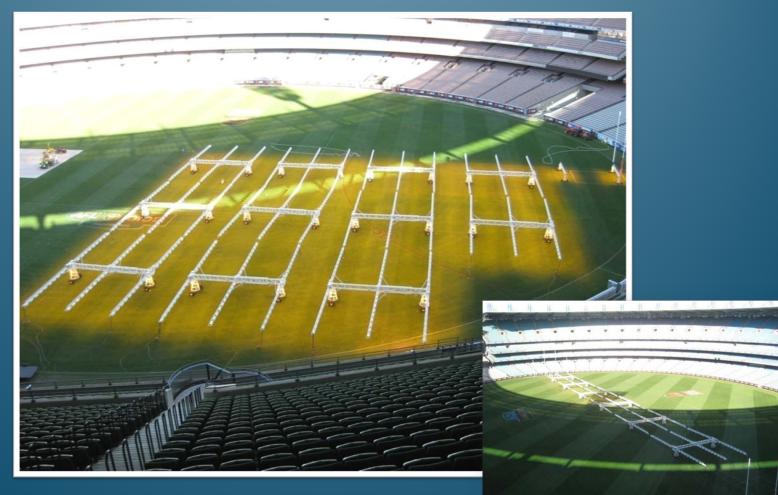

### Amsterdam Arena Now

9 Units 360m2/unit 600watts Rye Grass 10.5 Mj/wk 48hrs per position

The Hub 18 units 1000watts Bermuda 33Mj /wk 140+hrs per position Mandatory In English and Germany First Division Football

### Heating