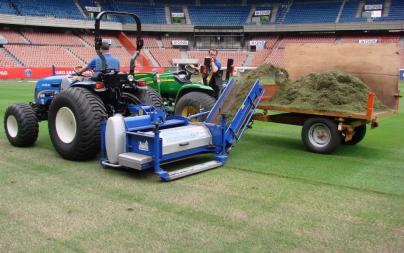

### Amsterdam Arena Now

9 Units 360m2/unit 600watts Rye Grass 10.5 Mj/wk 48hrs per position

The Hub 18 units 1000watts Bermuda 33Mj /wk 140+hrs per position Mandatory In English and Germany First Division Football