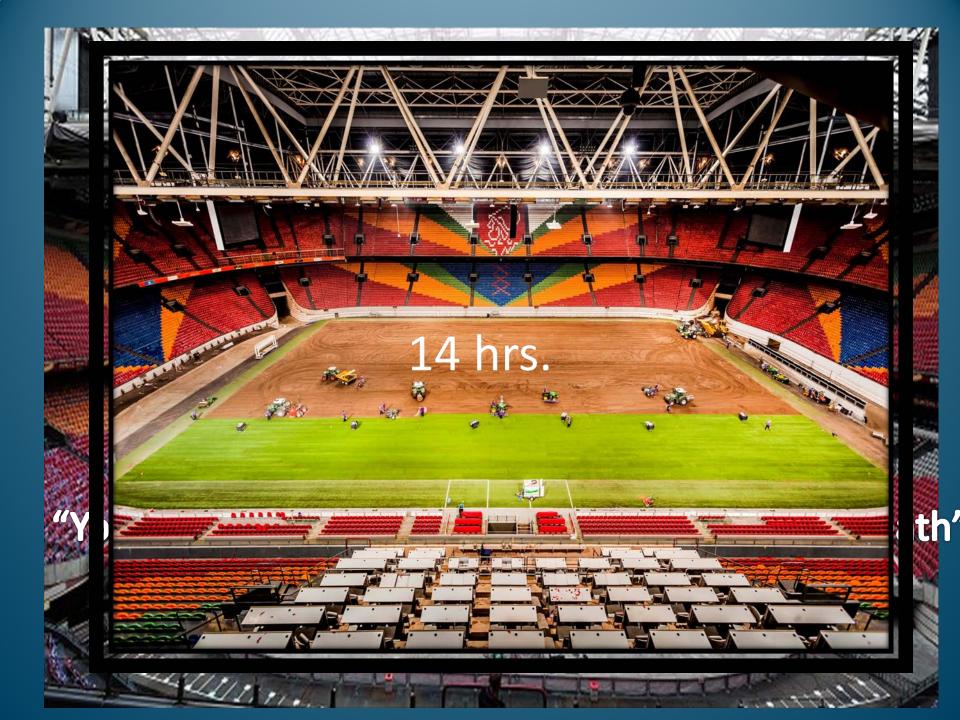

### Amsterdam Arena Now

9 Units 360m2/unit 600watts Rye Grass 10.5 Mj/wk 48hrs per position

The Hub 18 units 1000watts Bermuda 33Mj /wk 140+hrs per position Mandatory In English and Germany First Division Football